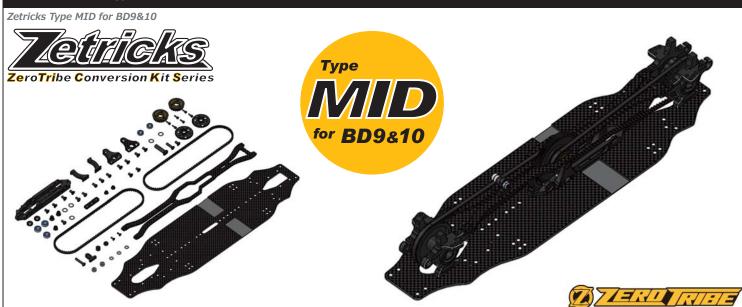

## ZT1143 Zetricks Type MR BD9&10 用

TRF420 用をスタートモデルとして発売開始になった【Zetricks】 ZeroTribe Conversion Kit Series にいよいよ BD9&10 用が 加わります。前作 BD9MID から正常進化を遂げた MID レイアウトモデルと新たに加わった MR レイアウトモデルの 2 種類をご用意いたしました。

モーターマウントセクションのパーツは MID と MR で共通化したことによりシャーシとアッパーデッキ、ベルトを換装することで MID と MR の両方を楽しめる設計になっています。

| JAN           | 品番     | 品名                        | 価格 ( )内は税込          | 注文数 |
|---------------|--------|---------------------------|---------------------|-----|
| 4580012611426 | ZT1142 | Zetricks Type MID BD9&10用 | ¥35,800 ( ¥39,380 ) |     |
| 4580012611433 | ZT1143 | Zetricks Type MR BD9&10用  | ¥34,800 ( ¥38,280 ) |     |