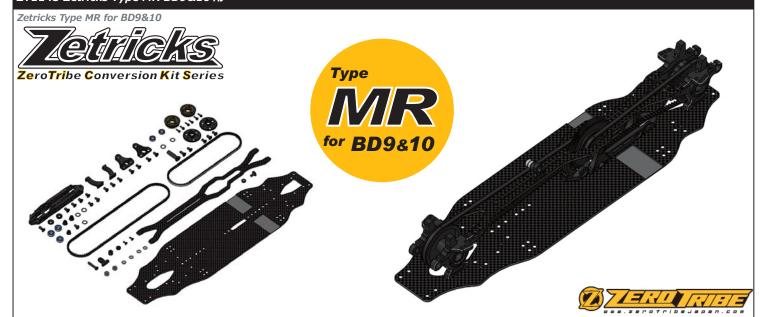

## ZT1143 Zetricks Type MR BD9&10 用

TRF420 用をスタートモデルとして発売開始になった【Zetricks】 ZeroTribe Conversion Kit Series にいよいよ BD9&10 用が 加わります。前作 BD9MID から正常進化を遂げた MID レイアウトモデルと新たに加わった MR レイアウトモデルの 2 種類をご用意いたしました。

モーターマウントセクションのパーツは MID と MR で共通化したことによりシャーシとアッパーデッキ、ベルトを換装することで MID と MR の両方を楽しめる設計になっています。

| JAN           | 品番     | 品名                        | 価格 ( )内は税込          | 注文数 |
|---------------|--------|---------------------------|---------------------|-----|
| 4580012611426 | ZT1142 | Zetricks Type MID BD9&10用 | ¥35,800 ( ¥39,380 ) |     |
| 4580012611433 | ZT1143 | Zetricks Type MR BD9&10用  | ¥34,800 ( ¥38,280 ) |     |